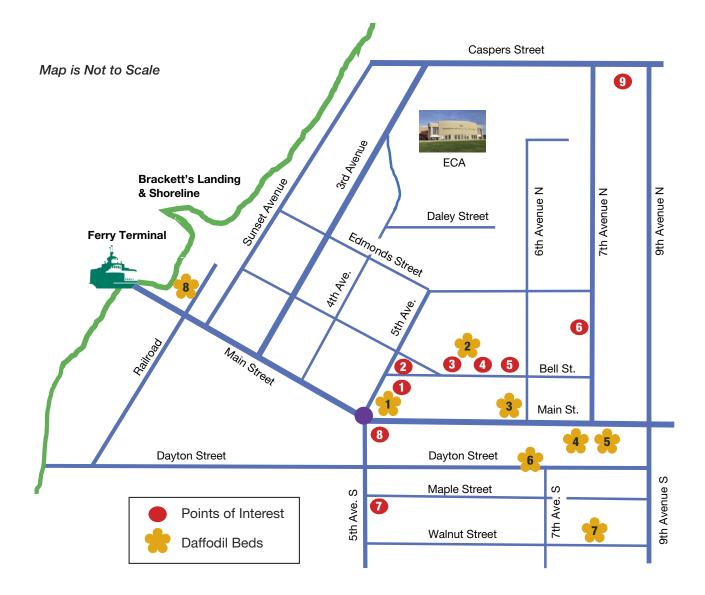

## **Floretum Points of Interest**

- Edmonds Historical Museum Centennial Exhibit Citizen of the Year Brick
- 2. Christmas Tree
- 3. Drinking Fountain
- 4. Plaque Honoring Veterans
- 5. Site of Future Floretum Sculpture
- 6. Civic Park Trees
- 7. Hazel Miller Plaza Garden and Bench
- 8. Appreciation Plaque from City
- Edmonds Methodist Church
   Floretum's Annual Plan Sale Site
   Food Bank supported by Floretum

## **Daffodil Beds**

- 1. Edmonds Historical Museum
- 2. Veterans Plaza
- 3. 6th and Main Street
- 4. Edmonds Public Library
- 5. Anderson Center Rose Garden
- 6. 7th and Dayton Street
- 7. Walnut Street (east of 7th)
- 8. Brackett's Landing